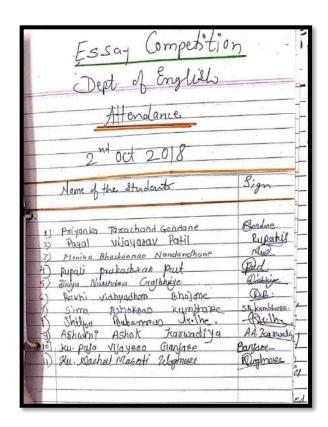

षक महेश अवघड व इतर कर्मचारी वृंद उपस्थित होते. आभार प्रदर्शन शेखर चौधरी यांनी के ले. या कार्यक्र माच्या



## Shri Shivaji Education Society, Amravati's Y.D.V.D. Arts, Commerce College, Teosa. Dist-Amravati Essay Writing Competition on Green India Clean India





Clean India and Green India is nation created by PM Modi . Now a day peoples are cutting green trees to earns money and due to this, green trees are decrees day by day because of it's a national mission making India clean and Green is Dream of all citizen . The students of our college should be aware the importance of this. So Department of English organized a Essay Writing competition on topic Green India Clean India on dated 03/10/2018.





#### **Essay Writing Competition on Green India Clean India**

Result Students List





#### **Students Essay**

01





#### **Media Coverage**

### YDVD Arts, Commerce College, Teosa

AN ESSAY writing competition on the topic 'Green India Clean India' was organised by the Department of English of YDVD Arts and Commerce College, Teosa, Amravati, the other day. The objective behind organising the competition was to create awareness among students regarding Global Environment and its urgent need to protect it. In its inaugural function chairperson of this competition Principal Dr N J Meshram elaborated in detail the natural habitats, diversity in plants/ animals, minerals etc found on the earth. M V Awghad, Superintendent, was the chief guest. M J Dhivare, Assistant Professor in English, conducted the programme and Monika Nandhardhane proposed a vote of thanks. Total eleven