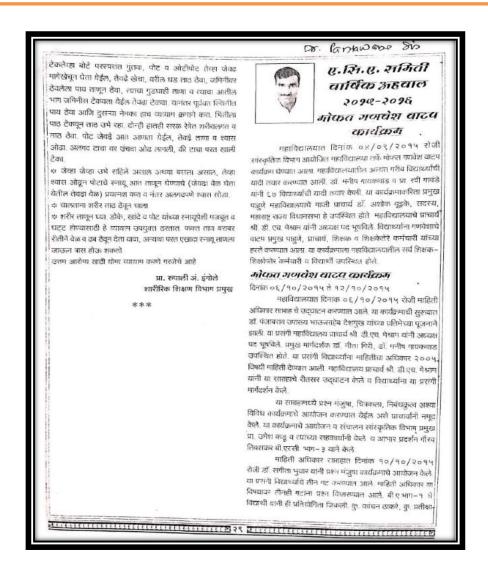

# तिवस्यातील महाविद्यालयान मुलाना

"स्वयंसिद्धा" बचतगटाच्या मृलीची भरारी

मूलींनी बनविलेली आवळा सुपारी, कॅन्डी बघताना मान्यवर

प्रतिनिधी / २४ जानेवारी

तिवसा : शिक्षणाबरोबस्य गृठपयोगी वस्तु, ब्राग्रपदार्थ वनविष्याची किंवा त्यातून रोजगार निर्मितीची कला प्रत्येकाच्या अंगी असणे गरंजेचे आहे. मुलींमध्ये हि कला अवगत करण्यासाठी यादव

वेशमुख महाविद्यालयाच्या ■यादव देशम्ख कॉलेजच्या प्राध्यापक महिलेची जिद्द<sup>्र प्राध्यापक महिलेने</sup> जिद्द मनाशी टेवून घेतलेला पुढाकार एक आदर्श ठरला

आहे.महाविद्यालयीन मुलीनी आपल्या हस्त साकारलेल्या

वर्षापासून यादव देशमुख अर्थशास्त्र विभागाच्या

प्राध्यापिका निता गिरी यांनी अशा मुलीना तयार करून त्यांना तिळाचे लाडू, चिवडा, चॉकलेट, आवळयाचे लोणचे, आवळा केंडी, आवळा सुपारी तसेच मृहपयोगी विविध प्रकारच्या वस्तू तयार कहन ,त्याची पॅकिंग करून तसे प्रशिक्षण या मुलीना

गेल्या अनेक वर्षीपासून मुलीना गृह अर्यशास्त्र विभागात धडविण्यासाठी आवळा कँडी सुपारी,तिळाचे लाडू अशा विविध बस्तुबाबत प्रशिक्षण देण्यात आले. त्यांचा बचतगढ तयार केला. आज याच महाविधालयीन मुली या वस्तू स्वतः बनविण्यात यशस्वी आल्या असून त्यांनी बनविद्येल्या वस्तुचे पॅकिंग करून त्या प्रदर्शनात ठेवण्यात येत आहे.

करत्न पान्य अवका मही, आवका सुराति पान्य अवका मही, आवका सुपारी पासह विविध देण्याचे काम सुरु केले आहे. सा सर्व पंकिंग केले ल्या वस्तु प्रदर्शनात डेक्ण्यात आहे. सन २०३३-१४ यत आहे. पासून ग्रा.गिरी मा मुलीसाठी आंतराक जदान ह गेल्या काही कार्य करीत आहे. महाविद्यालयातील अंद्रग मुलीया एक बचतगट बनविद्या, त्या बचतगटाला 'स्वयंसिद्धा' असे नाव दिले.

या बचलगटाच्या माध्यमातून मुलीनी बनविलेल्या वस्तूना प्रदर्शनीत ठेवण्यास सुरुवात केली. प्रा.नीता गिरी याच्या मार्गदर्शनाखाली मुलीनी साकारलेल्या या विविध वस्तूचे नुकरपाच झालेल्या अमरावती येथील प्रवर्शनीत मान्यवर मंडळीनी मुक्तकंठाने कौतुक केलें.