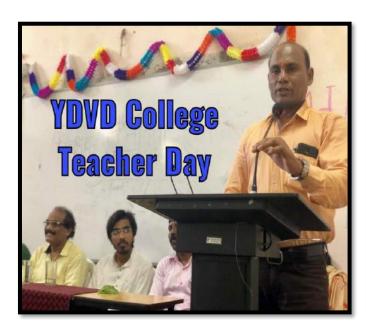

्यार्थ्यांनी या कार्यशाळेला उत्तम प्रतिसाद दिला.





प्रतिनिधी | तिवसा

प्रभावी व्यक्तिमत्त्व घडवण्याचे कार्य शिक्षणाद्वारे होते. प्रभावी व्यक्तिमत्त्व घडवत असताना तरुणांमध्ये सामाजिक बांधिलकीची जाण व सेवाभाव निर्माण करण्याचे महाविद्यालयीन स्तरावर राष्ट्रीय सेवा योजनेच्या माध्यमातून होते. त्यामुळे महाविद्यालयातील शिस्तबद्धता, नियम विद्यार्थ्यांनी समजून त्यावर अंबलबजवणी करावी, असे प्रतिपादन प्राचार्य एन.जे. मेश्राम यांनी केले.

यादव देशमुख महाविद्यालयात इंग्रजी विभागाच्यावतीने आयोजित कार्यशाळेत अध्यक्षीय मार्गदर्शन करताना प्राचार्य मेश्राम बोलत होते. महाविद्यालयातील सुविधा, नियम, शिस्तबद्धता विद्यार्थ्यांनी अबाधित ठेऊन शैक्षणिक सुविधा सोबतच महाविद्यालयातील सुविधांबाबत त्यांनी विद्यार्थ्यांना मार्गदर्शन केले. यावेळीप्रा.एस.एम.गेडाम, हरमकर यांच्यासह विद्यार्थी मोठ्या संख्येने उपस्थित होते.











# Shri Shivaji Education Society, Amravati's Y.D.V.D. Arts, Commerce College, Teosa. Dist-Amravati Principal Address to Students on occasion of Teachers day







# Students-teacher-Guardian-Coordination Committee Admission Committee

http://www.ydvdcollege.org/

### **Students Personal Counseling through Admission Committees**

| Sr. No. | Class          | Name of Teacher     | Convener / Member |
|---------|----------------|---------------------|-------------------|
| 1       | B.AI           | Sau .R. A. Ingole   | Convener          |
|         |                | Dr. Ku. N. R. Giri  | Member            |
|         |                | Ms. M. J. Diware    | Member            |
|         |                | Dr. K. G. Sontakke  | Member            |
| 2       | B.AII          | Dr.