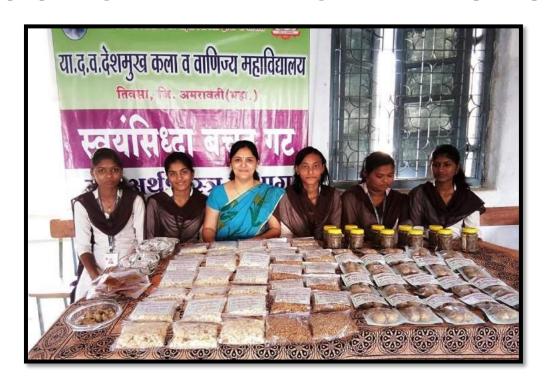

Swayamsiddha Bachat Gat was organized for mobilizing students for building people's organization and motivating them for Self Help Group.

Home Economics student picks a variety of pickles,
Spices, Amla Candy .It was prepared and placed in the
food festival of Matoshri Vimalabai Deshmukh
College

गेल्या अनेक वर्षीपासून मुलीना गृह अर्यशास्त्र विभागात धडविण्यासाठी आवळा कँडी सुपारी,तिळाचे लाडू अशा विविध बस्तुबाबत प्रशिक्षण देण्यात आले. त्यांचा बचतगढ तयार केला. आज याच महाविधालयीन मुली या वस्तू स्वतः बनविण्यात यशस्वी आल्या असून त्यांनी बनविद्येल्या वस्तुचे पॅकिंग करून त्या प्रदर्शनात ठेवण्यात येत आहे.

करत्न पान्य अवका मही, आवका सुराति पान्य अवका मही, आवका सुपारी पासह विविध देण्याचे काम सुरु केले आहे. सा सर्व पंकिंग केले ल्या वस्तु प्रदर्शनात डेक्ण्यात आहे. सन २०३३-१४ यत आहे. पासून ग्रा.गिरी मा मुलीसाठी आंतराक जदान ह गेल्या काही कार्य करीत आहे. महाविद्यालयातील अंद्रग मुलीया एक बचतगट बनविद्या, त्या बचतगटाला 'स्वयंसिद्धा' असे नाव दिले.

या बचलगटाच्या माध्यमातून मुलीनी बनविलेल्या वस्तूना प्रदर्शनीत ठेवण्यास सुरुवात केली. प्रा.नीता गिरी याच्या मार्गदर्शनाखाली मुलीनी साकारलेल्या या विविध वस्तूचे नुकरपाच झालेल्या अमरावती येथील प्रवर्शनीत मान्यवर मंडळीनी मुक्तकंठाने कौतुक केलें.