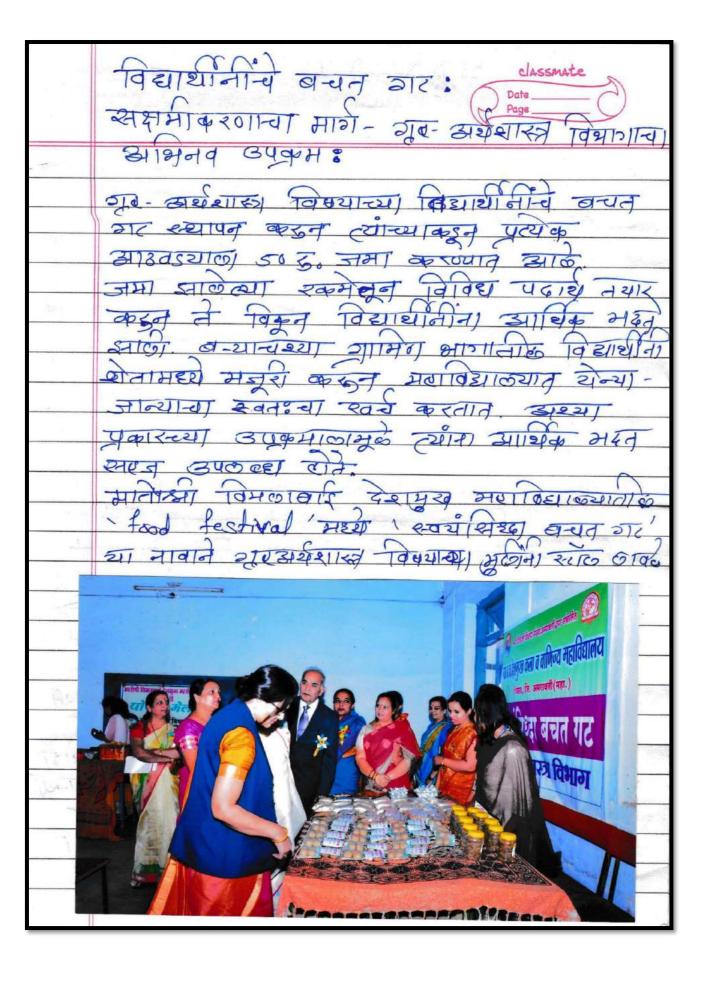

गेल्या अनेक वर्षीपासून मुलीना गृह अर्यशास्त्र विभागात धडविण्यासाठी आवळा कँडी सुपारी,तिळाचे लाडू अशा विविध बस्तुबाबत प्रशिक्षण देण्यात आले. त्यांचा बचतगढ तयार केला. आज याच महाविधालयीन मुली या वस्तू स्वतः बनविण्यात यशस्वी आल्या असून त्यांनी बनविद्येल्या वस्तुचे पॅकिंग करून त्या प्रदर्शनात ठेवण्यात येत आहे.

करत्न पान्य अवका मही, आवका सुराति पान्य अवका मही, आवका सुपारी पासह विविध देण्याचे काम सुरु केले आहे. सा सर्व पंकिंग केले ल्या वस्तु प्रदर्शनात डेक्ण्यात आहे. सन २०३३-१४ यत आहे. पासून ग्रा.गिरी मा मुलीसाठी आंतराक जदान ह गेल्या काही कार्य करीत आहे. महाविद्यालयातील अंद्रग मुलीया एक बचतगट बनविद्या, त्या बचतगटाला 'स्वयंसिद्धा' असे नाव दिले.

या बचलगटाच्या माध्यमातून मुलीनी बनविलेल्या वस्तूना प्रदर्शनीत ठेवण्यास सुरुवात केली. प्रा.नीता गिरी याच्या मार्गदर्शनाखाली मुलीनी साकारलेल्या या विविध वस्तूचे नुकरपाच झालेल्या अमरावती येथील प्रवर्शनीत मान्यवर मंडळीनी मुक्तकंठाने कौतुक केलें.