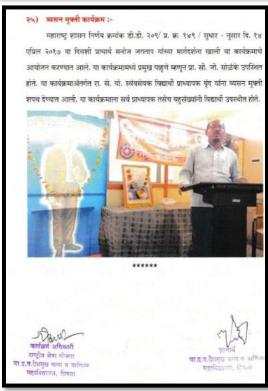

Commerce Faculty Study tour visited for self employment to Golden fiber pvt.Ltd at Nandgaon Peth MIDC in 20 ....

Commerce Faculty Study tour visited for self employment to Surya Lakshmi pvt.Ltd at Nandgaon Peth MIDC in 20 ....