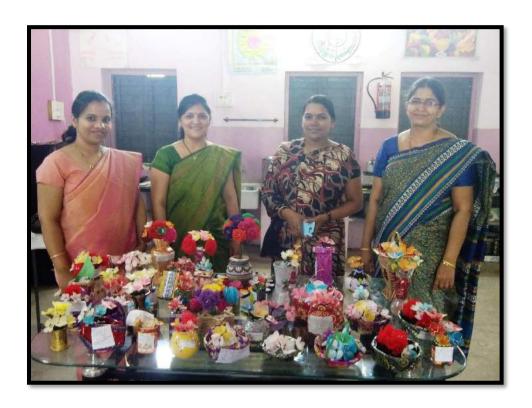

# Shri Shivaji Education Society, Amravati's Y.D.V.D. Arts, Commerce College, Teosa. Dist-Amravati Flower Making Workshop for Learn and Earn Purpose

A beautiful flower making workshop was organized as part of a course in the Department of Home Economics. The workshop was conducted under the theme 'Learn and Earn'.