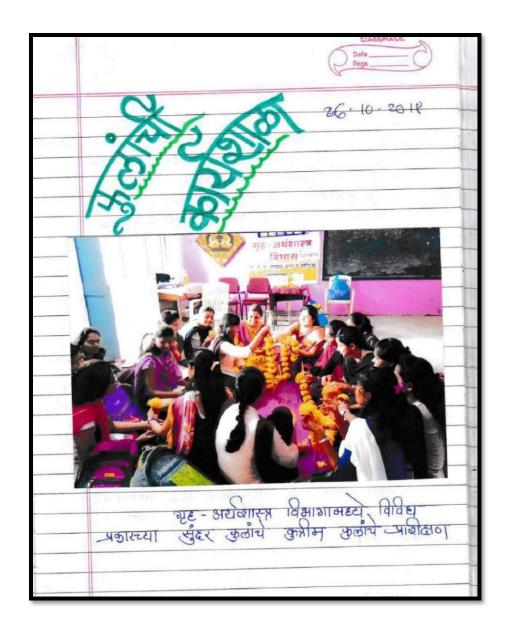

# Shri Shivaji Education Society, Amravati's Y.D.V.D. Arts, Commerce College, Teosa. Dist-Amravati Flower Making Workshop for Learn and Earn Purpose

A beautiful flower making workshop was organized as part of a course in the Department of Home Economics. The workshop was conducted under the theme 'Learn and Earn'.