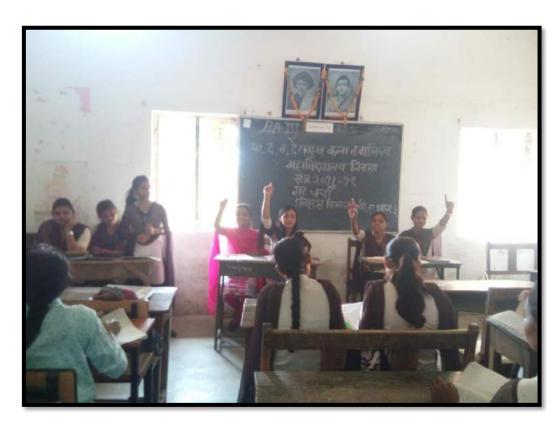

# तिवस्यातील महाविद्यालयान मुलाना

"स्वयंसिद्धा" बचतगटाच्या मृलीची भरारी

मूलींनी बनविलेली आवळा सुपारी, कॅन्डी बघताना मान्यवर

प्रतिनिधी / २४ जानेवारी

तिवसा : शिक्षणाबरोबस्य गृठपयोगी वस्तु, ब्राग्रपदार्थ वनविष्याची किंवा त्यातून रोजगार निर्मितीची कला प्रत्येकाच्या अंगी असणे गरंजेचे आहे. मुलींमध्ये हि कला अवगत करण्यासाठी यादव

वेशमुख महाविद्यालयाच्या ■यादव देशम्ख कॉलेजच्या प्राध्यापक महिलेची जिद्द<sup>्र प्राध्यापक महिलेने</sup> जिद्द मनाशी टेवून घेतलेला पुढाकार एक आदर्श ठरला

आहे.महाविद्यालयीन मुलीनी आपल्या हस्त साकारलेल्या

वर्षापासून यादव देशमुख अर्थशास्त्र विभागाच्या

प्राध्यापिका निता गिरी यांनी अशा मुलीना तयार करून त्यांना तिळाचे लाडू, चिवडा, चॉकलेट, आवळयाचे लोणचे, आवळा केंडी, आवळा सुपारी तसेच मृहपयोगी विविध प्रकारच्या वस्तू तयार कहन ,त्याची पॅकिंग करून तसे प्रशिक्षण या मुलीना

गेल्या अनेक वर्षीपासून मुलीना गृह अर्यशास्त्र विभागात धडविण्यासाठी आवळा कँडी सुपारी,तिळाचे लाडू अशा विविध बस्तुबाबत प्रशिक्षण देण्यात आले. त्यांचा बचतगढ तयार केला. आज याच महाविधालयीन मुली या वस्तू स्वतः बनविण्यात यशस्वी आल्या असून त्यांनी बनविद्येल्या वस्तुचे पॅकिंग करून त्या प्रदर्शनात ठेवण्यात येत आहे.

करत्न पान्य अवका मही, आवका सुराति पान्य अवका मही, आवका सुपारी पासह विविध देण्याचे काम सुरु केले आहे. सा सर्व पंकिंग केले ल्या वस्तु प्रदर्शनात डेक्ण्यात आहे. सन २०३३-१४ यत आहे. पासून ग्रा.गिरी मा मुलीसाठी आंतराक जदान ह गेल्या काही कार्य करीत आहे. महाविद्यालयातील अंद्रग मुलीया एक बचतगट बनविद्या, त्या बचतगटाला 'स्वयंसिद्धा' असे नाव दिले.

या बचलगटाच्या माध्यमातून मुलीनी बनविलेल्या वस्तूना प्रदर्शनीत ठेवण्यास सुरुवात केली. प्रा.नीता गिरी याच्या मार्गदर्शनाखाली मुलीनी साकारलेल्या या विविध वस्तूचे नुकरपाच झालेल्या अमरावती येथील प्रवर्शनीत मान्यवर मंडळीनी मुक्तकंठाने कौतुक केलें.