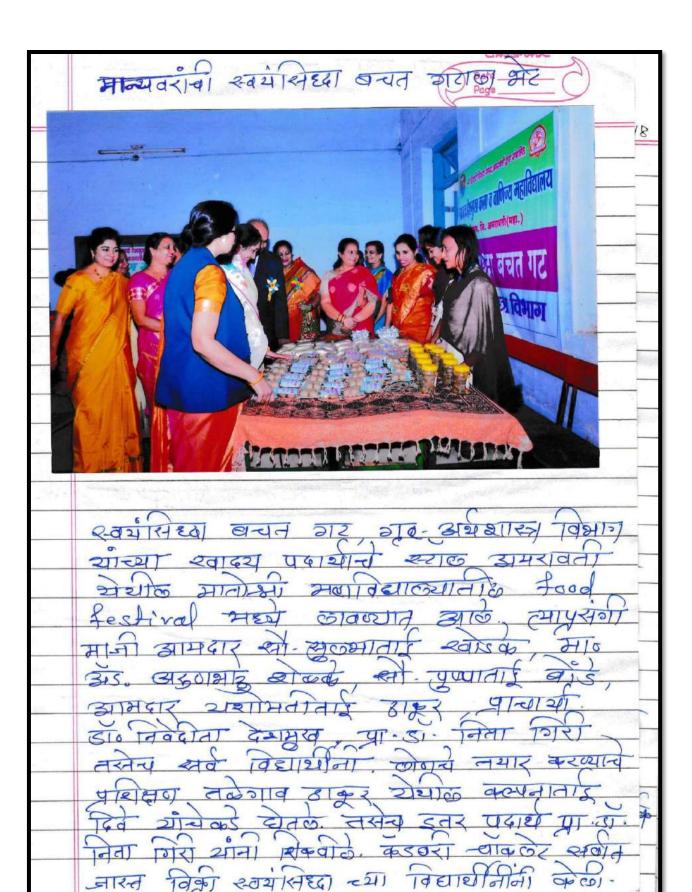

अतिशय जिद्दीने पुढाकार घेऊन मुलींना स्वयंसिद्ध केले.

गेल्या काही वर्षांपासून यादव देशमुख महाविद्यालयाच्या गृह अर्थशास्त्र विभागाच्या प्राध्यापिका नीता गिरी यांनी वर्गातल्याच मुलींना प्रशिक्षण देऊन तिळाचे लाडू, चिवडा, चॉकलेट, आवळघाचे लोणचे, आवळा कॅंडी, आवळा सुपारी व अन्य गृहोपयोगी साहित्य बनवन घेतले. विशेष म्हणजे या साहित्याचे पाँकेंग करण्याचे प्रशिक्षणही मुलींना देण्यात आले. २०१३-१४ पासून प्रा.गिरी या मुलॉसाठी अतिशय परिश्रमपूर्वक हे कार्य करीत आहे. आता त्यांनी पुढचे पाकल टाकले महाविद्यालयातील मुलींचा एक बचतगट त्यांनी बनविला. त्या बचतगटाला 'स्वयंसिद्धा' असे नाव दिले. या वचतगटाच्या माध्यमातून म्लॉनी बनविलेले साहित्य प्रदर्शनात ठेवण्यात येत आहे. प्रा. नीता गिरी यांच्या मार्गदर्शनाखाली मुलींनी साकारलेल्या या विविध वस्तू नुकत्याच अमरावतीत झालेल्या प्रदर्शनामध्ये ठेवण्यात आल्या होत्या. अनेकांनी या वस्त्ंची मुक्तकंठाने प्रशंसा केली.