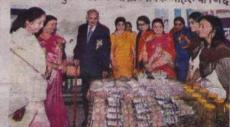

# तिवस्यातील महाविद्यालयान मुलाना

"स्वयंसिद्धा" बचतगटाच्या मृलीची भरारी

मूलींनी बनविलेली आवळा सुपारी, कॅन्डी बघताना मान्यवर

प्रतिनिधी / २४ जानेवारी

तिवसा : शिक्षणाबरोबस्य गृठपयोगी वस्तु, ब्राग्रपदार्थ वनविष्याची किंवा त्यातून रोजगार निर्मितीची कला प्रत्येकाच्या अंगी असणे गरंजेचे आहे. मुलींमध्ये हि कला अवगत करण्यासाठी यादव

वेशमुख महाविद्यालयाच्या ■यादव देशम्ख कॉलेजच्या प्राध्यापक महिलेची जिद्द<sup>्र प्राध्यापक महिलेने</sup> जिद्द मनाशी टेवून घेतलेला पुढाकार एक आदर्श ठरला

आहे.महाविद्यालयीन मुलीनी आपल्या हस्त साकारलेल्या

वर्षापासून यादव देशमुख अर्थशास्त्र विभागाच्या

प्राध्यापिका निता गिरी यांनी अशा मुलीना तयार करून त्यांना तिळाचे लाडू, चिवडा, चॉकलेट, आवळयाचे लोणचे, आवळा केंडी, आवळा सुपारी तसेच मृहपयोगी विविध प्रकारच्या वस्तू तयार कहन ,त्याची पॅकिंग करून तसे प्रशिक्षण या मुलीना

गेल्या अनेक वर्षीपासून मुलीना गृह अर्यशास्त्र विभागात धडविण्यासाठी आवळा कँडी सुपारी,तिळाचे लाडू अशा विविध बस्तुबाबत प्रशिक्षण देण्यात आले. त्यांचा बचतगढ तयार केला. आज याच महाविधालयीन मुली या वस्तू स्वतः बनविण्यात यशस्वी आल्या असून त्यांनी बनविद्येल्या वस्तुचे पॅकिंग करून त्या प्रदर्शनात ठेवण्यात येत आहे.

करत्न पान्य अवका मही, आवका सुराति पान्य अवका मही, आवका सुपारी पासह विविध देण्याचे काम सुरु केले आहे. सा सर्व पंकिंग केले ल्या वस्तु प्रदर्शनात डेक्ण्यात आहे. सन २०३३-१४ यत आहे. पासून ग्रा.गिरी मा मुलीसाठी आंतराक जदान ह गेल्या काही कार्य करीत आहे. महाविद्यालयातील अंद्रग मुलीया एक बचतगट बनविद्या, त्या बचतगटाला 'स्वयंसिद्धा' असे नाव दिले.

या बचलगटाच्या माध्यमातून मुलीनी बनविलेल्या वस्तूना प्रदर्शनीत ठेवण्यास सुरुवात केली. प्रा.नीता गिरी याच्या मार्गदर्शनाखाली मुलीनी साकारलेल्या या विविध वस्तूचे नुकरपाच झालेल्या अमरावती येथील प्रवर्शनीत मान्यवर मंडळीनी मुक्तकंठाने कौतुक केलें.