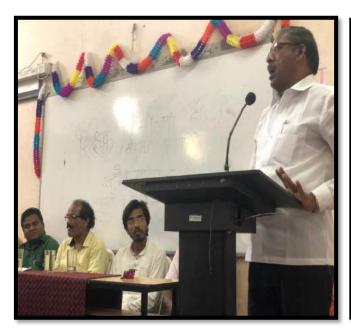

्थ्यांनी या कार्यशाळेला उत्तम प्रतिसाद दिला.





प्रतिनिधी | तिवसा

प्रभावी व्यक्तिमत्त्व घडवण्याचे कार्य शिक्षणाद्वारे होते. प्रभावी व्यक्तिमत्त्व घडवत असताना तरुणांमध्ये सामाजिक बांधिलकीची जाण व सेवाभाव निर्माण करण्याचे महाविद्यालयीन स्तरावर राष्ट्रीय सेवा योजनेच्या माध्यमातून होते. त्यामुळे महाविद्यालयातील शिस्तबद्धता, नियम विद्यार्थ्यांनी समजून त्यावर अंबलबजवणी करावी, असे प्रतिपादन प्राचार्य एन.जे. मेश्राम यांनी केले.

यादव देशमुख महाविद्यालयात इंग्रजी विभागाच्यावतीने आयोजित कार्यशाळेत अध्यक्षीय मार्गदर्शन करताना प्राचार्य मेश्राम बोलत होते. महाविद्यालयातील सुविधा, नियम, शिस्तबद्धता विद्यार्थ्यांनी अबाधित ठेऊन शैक्षणिक सुविधा सोबतच महाविद्यालयातील सुविधांबाबत त्यांनी विद्यार्थ्यांना मार्गदर्शन केले. यावेळीप्रा.एस.एम.गेडाम, हरमकर यांच्यासह विद्यार्थी मोठ्या संख्येने उपस्थित होते.











# Shri Shivaji Education Society, Amravati's Y.D.V.D. Arts, Commerce College, Teosa. Dist-Amravati Principal Address to Students on occasion of Teachers day







# Students-teacher-Guardian-Coordination Committee Admission Committee

http://www.ydvdcollege.org/

### **Students Personal Counseling through Admission Committees**

| Sr. No. | Class          | Name of Teacher     | Convener / Member |
|---------|----------------|---------------------|-------------------|
| 1       | B.AI           | Sau .R. A. Ingole   | Convener          |
|         |                | Dr. Ku. N. R. Giri  | Member            |
|         |                | Ms. M. J. Diware    | Member            |
|         |                | Dr. K. G. Sontakke  | Member            |
| 2       | B.AII          | Dr. P.