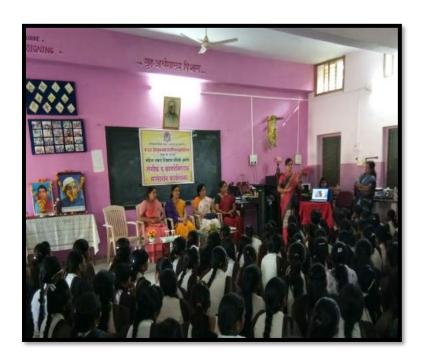

# तिवस्यातील महाविद्यालयान मुलाना

"स्वयंसिद्धा" बचतगटाच्या मृलीची भरारी

मूलींनी बनविलेली आवळा सुपारी, कॅन्डी बघताना मान्यवर

प्रतिनिधी / २४ जानेवारी

तिवसा : शिक्षणाबरोबस्य गृठपयोगी वस्तु, ब्राग्रपदार्थ वनविष्याची किंवा त्यातून रोजगार निर्मितीची कला प्रत्येकाच्या अंगी असणे गरंजेचे आहे. मुलींमध्ये हि कला अवगत करण्यासाठी यादव

वेशमुख महाविद्यालयाच्या ■यादव देशम्ख कॉलेजच्या प्राध्यापक महिलेची जिद्द<sup>्र प्राध्यापक महिलेने</sup> जिद्द मनाशी टेवून घेतलेला पुढाकार एक आदर्श ठरला

आहे.महाविद्यालयीन मुलीनी आपल्या हस्त साकारलेल्या

वर्षापासून यादव देशमुख अर्थशास्त्र विभागाच्या

प्राध्यापिका निता गिरी यांनी अशा मुलीना तयार करून त्यांना तिळाचे लाडू, चिवडा, चॉकलेट, आवळयाचे लोणचे, आवळा केंडी, आवळा सुपारी तसेच मृहपयोगी विविध प्रकारच्या वस्तू तयार कहन ,त्याची पॅकिंग करून तसे प्रशिक्षण या मुलीना

गेल्या अनेक वर्षीपासून मुलीना गृह अर्यशास्त्र विभागात धडविण्यासाठी आवळा कँडी सुपारी,तिळाचे लाडू अशा विविध बस्तुबाबत प्रशिक्षण देण्यात आले. त्यांचा बचतगढ तयार केला. आज याच महाविधालयीन मुली या वस्तू स्वतः बनविण्यात यशस्वी आल्या असून त्यांनी बनविद्येल्या वस्तुचे पॅकिंग करून त्या प्रदर्शनात ठेवण्यात येत आहे.

करत्न पान्य अवका मही, आवका सुराति पान्य अवका मही, आवका सुपारी पासह विविध देण्याचे काम सुरु केले आहे. सा सर्व पंकिंग केले ल्या वस्तु प्रदर्शनात डेक्ण्यात आहे. सन २०३३-१४ यत आहे. पासून ग्रा.गिरी मा मुलीसाठी आंतराक जदान ह गेल्या काही कार्य करीत आहे. महाविद्यालयातील अंद्रग मुलीया एक बचतगट बनविद्या, त्या बचतगटाला 'स्वयंसिद्धा' असे नाव दिले.

या बचलगटाच्या माध्यमातून मुलीनी बनविलेल्या वस्तूना प्रदर्शनीत ठेवण्यास सुरुवात केली. प्रा.नीता गिरी याच्या मार्गदर्शनाखाली मुलीनी साकारलेल्या या विविध वस्तूचे नुकरपाच झालेल्या अमरावती येथील प्रवर्शनीत मान्यवर मंडळीनी मुक्तकंठाने कौतुक केलें.