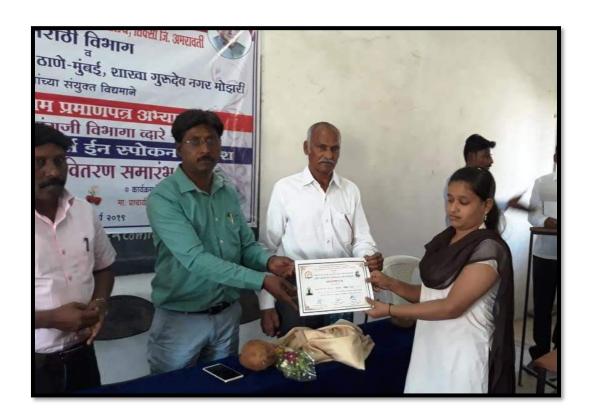

या बचलगटाच्या माध्यमातून मुलीनी बनविलेल्या वस्तूना प्रदर्शनीत ठेवण्यास सुरुवात केली. प्रा.नीता गिरी याच्या मार्गदर्शनाखाली मुलीनी साकारलेल्या या विविध वस्तूचे नुकरपाच झालेल्या अमरावती येथील प्रवर्शनीत मान्यवर मंडळीनी मुक्तकंठाने कौतुक केलें.

अतिशय जिद्दीने पुढाकार घेऊन मुलींना स्वयंसिद्ध केले.

गेल्या काही वर्षांपासून यादव देशमुख महाविद्यालयाच्या गृह अर्थशास्त्र विभागाच्या प्राध्यापिका नीता गिरी यांनी वर्गातल्याच मुलींना प्रशिक्षण देऊन तिळाचे लाडू, चिवडा, चॉकलेट, आवळघाचे लोणचे, आवळा कॅंडी, आवळा सुपारी व अन्य गृहोपयोगी साहित्य बनवन घेतले. विशेष म्हणजे या साहित्याचे पाँकेंग करण्याचे प्रशिक्षणही मुलींना देण्यात आले. २०१३-१४ पासून प्रा.गिरी या मुलॉसाठी अतिशय परिश्रमपूर्वक हे कार्य करीत आहे. आता त्यांनी पुढचे पाकल टाकले महाविद्यालयातील मुलींचा एक बचतगट त्यांनी बनविला. त्या बचतगटाला 'स्वयंसिद्धा' असे नाव दिले. या वचतगटाच्या माध्यमातून म्लॉनी बनविलेले साहित्य प्रदर्शनात ठेवण्यात येत आहे. प्रा. नीता गिरी यांच्या मार्गदर्शनाखाली मुलींनी साकारलेल्या या विविध वस्तू नुकत्याच अमरावतीत झालेल्या प्रदर्शनामध्ये ठेवण्यात आल्या होत्या. अनेकांनी या वस्त्ंची मुक्तकंठाने प्रशंसा केली.