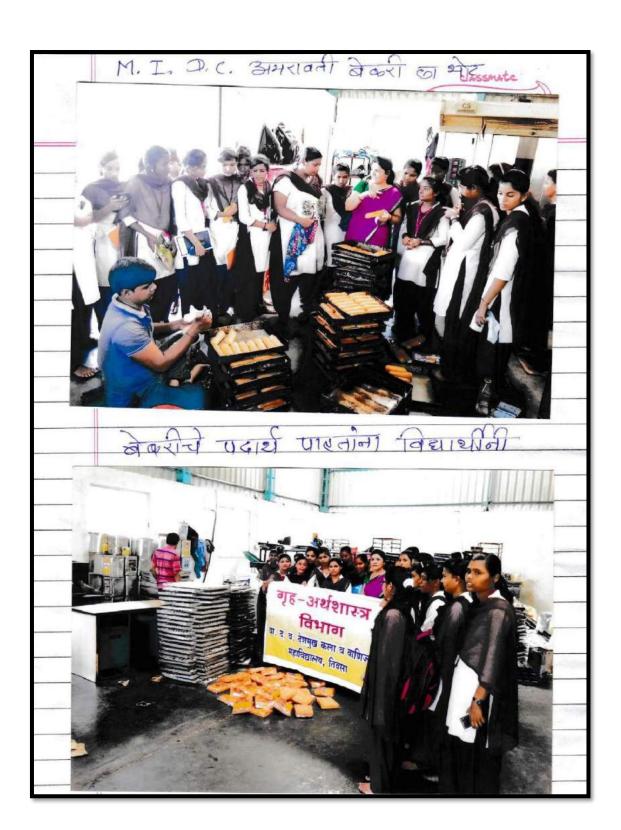

# Shri Shivaji Education Society, Amravati's Y.D.V.D. Arts, Commerce College, Teosa. Dist-Amravati Industrial Tour in Amravati - MIDC (Oil, Food and Bakery Industries)

The B.A. 2<sup>nd</sup> Year Industrial Visit Tour of Home Economics was held at MIDC, Amravati Dated on 19/09/2017. There he visited Bakery Industry and Food Industry. The students were informed about the industry.