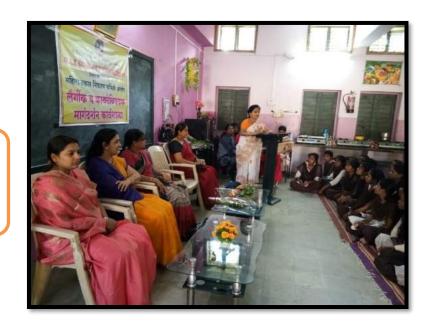

# तिवस्यातील महाविद्यालयान मुलाना

"स्वयंसिद्धा" बचतगटाच्या मृलीची भरारी

मूलींनी बनविलेली आवळा सुपारी, कॅन्डी बघताना मान्यवर

प्रतिनिधी / २४ जानेवारी

तिवसा : शिक्षणाबरोबस्य गृठपयोगी वस्तु, ब्राग्रपदार्थ वनविष्याची किंवा त्यातून रोजगार निर्मितीची कला प्रत्येकाच्या अंगी असणे गरंजेचे आहे. मुलींमध्ये हि कला अवगत करण्यासाठी यादव

वेशमुख महाविद्यालयाच्या ■यादव देशम्ख कॉलेजच्या प्राध्यापक महिलेची जिद्द<sup>्र प्राध्यापक महिलेने</sup> जिद्द मनाशी टेवून घेतलेला पुढाकार एक आदर्श ठरला

आहे.महाविद्यालयीन मुलीनी आपल्या हस्त साकारलेल्या

वर्षापासून यादव देशमुख अर्थशास्त्र विभागाच्या

प्राध्यापिका निता गिरी यांनी अशा मुलीना तयार करून त्यांना तिळाचे लाडू, चिवडा, चॉकलेट, आवळयाचे लोणचे, आवळा केंडी, आवळा सुपारी तसेच मृहपयोगी विविध प्रकारच्या वस्तू तयार कहन ,त्याची पॅकिंग करून तसे प्रशिक्षण या मुलीना

गेल्या अनेक वर्षीपासून मुलीना गृह अर्यशास्त्र विभागात धडविण्यासाठी आवळा कँडी सुपारी,तिळाचे लाडू अशा विविध बस्तुबाबत प्रशिक्षण देण्यात आले. त्यांचा बचतगढ तयार केला. आज याच महाविधालयीन मुली या वस्तू स्वतः बनविण्यात यशस्वी आल्या असून त्यांनी बनविद्येल्या वस्तुचे पॅकिंग करून त्या प्रदर्शनात ठेवण्यात येत आहे.

करत्न पान्य अवका मही, आवका सुराति पान्य अवका मही, आवका सुपारी पासह विविध देण्याचे काम सुरु केले आहे. सा सर्व पंकिंग केले ल्या वस्तु प्रदर्शनात डेक्ण्यात आहे. सन २०३३-१४ यत आहे. पासून ग्रा.गिरी मा मुलीसाठी आंतराक जदान ह गेल्या काही कार्य करीत आहे. महाविद्यालयातील अंद्रग मुलीया एक बचतगट बनविद्या, त्या बचतगटाला 'स्वयंसिद्धा' असे नाव दिले.

या बचलगटाच्या माध्यमातून मुलीनी बनविलेल्या वस्तूना प्रदर्शनीत ठेवण्यास सुरुवात केली. प्रा.नीता गिरी याच्या मार्गदर्शनाखाली मुलीनी साकारलेल्या या विविध वस्तूचे नुकरपाच झालेल्या अमरावती येथील प्रवर्शनीत मान्यवर मंडळीनी मुक्तकंठाने कौतुक केलें.