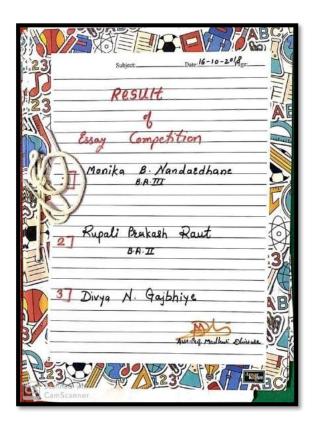

क्षक महेश अवघड व इतर कर्मचारी वृंद उपस्थित होते. आभार प्रदर्शन शेखर चौधरी यांनी के ले. या कार्यक्र माच्या



## Shri Shivaji Education Society, Amravati's Y.D.V.D. Arts, Commerce College, Teosa. Dist-Amravati Essay Writing Competition on Green India Clean India





Clean India and Green India is nation created by PM Modi . Now a day peoples are cutting green trees to earns money and due to this, green trees are decrees day by day because of it's a national mission making India clean and Green is Dream of all citizen . The students of our college should be aware the importance of this. So Department of English organized a Essay Writing competition on topic Green India Clean India on dated 03/10/2018.





#### **Essay Writing Competition on Green India Clean India**

Result Students List





#### **Students Essay**

01





#### **Media Coverage**

### YDVD Arts, Commerce College, Teosa

AN ESSAY writing competition on the topic 'Green India Clean India' was organised by the Department of English of YDVD Arts and Commerce College, Teosa, Amravati, the other day. The objective behind organising the competition was to create awareness among students regarding Global Environment and its urgent need to protect it. In its inaugural function chairperson of this competition Principal Dr N J Meshram elaborated in detail the natural habitats, diversity in plants/ animals, minerals etc found on the earth. M V Awghad, Superintendent, was the chief guest. M J Dhivare, Assistant Professor in English, conducted the programme and Monika Nandhardhane proposed a vote of thanks. Total eleve