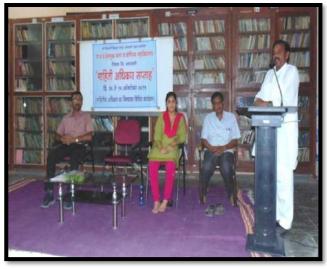

## स्वयंसिद्धता प्रशिक्षणातून झाल्या तरबेज

प्रदर्शनातल्या साहित्याची पाहणी करताना ॲड. शेळेके, सुलभा खोडके, महापौर नंदा, आ. ठाकुर व अन्य

तभा वृत्तसेवा तिवसाँ, २५ जानेवारी

शिक्षणाबरोबरच गृहोपयोगी वस्तू, खाद्यपदार्थ बनविण्याची किंवा त्यातून रोजगार निर्मितीची कला प्रत्येकाच्या अंगी असणे गरजेचे आहे. मुलींमध्ये ही कला वृद्धिंगत व्हावी, यासाठी यादव देशमुख महाविद्यालयाच्या प्राध्यापकीने