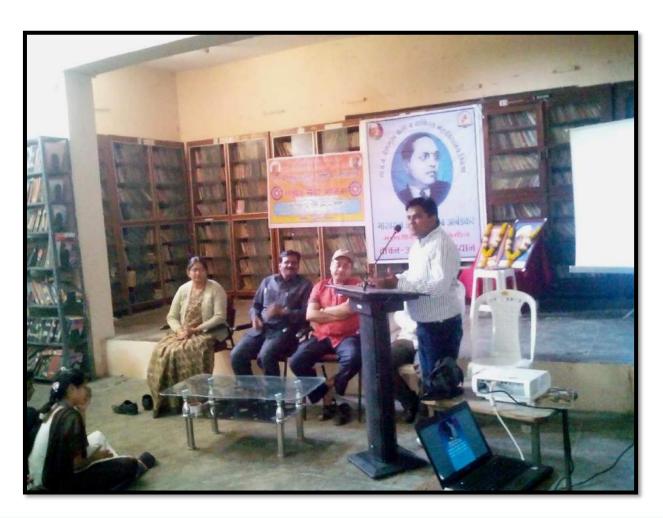

### तरुण ≆भारत

तिवस्यातल्या महाविद्यालयीन मुली

## स्वयंसिद्धता प्रशिक्षणातून झाल्या तरबेज

प्रदर्शनातल्या साहित्याची पाहणी करताना ॲड. शेळेके, सुलभा खोडके, महापौर नंदा, आ. ठाकुर व अन्य

तभा वृत्तसेवा तिवसाँ, २५ जानेवारी

शिक्षणाबरोबरच गृहोपयोगी वस्तू, खाद्यपदार्थ बनविण्याची किंवा त्यातून रोजगार निर्मितीची कला प्रत्येकाच्या अंगी असणे गरजेचे आहे. मुलींमध्ये ही कला वृद्धिंगत व्हावी, यासाठी यादव देशमुख महाविद्यालयाच्या प्राध्यापकीने