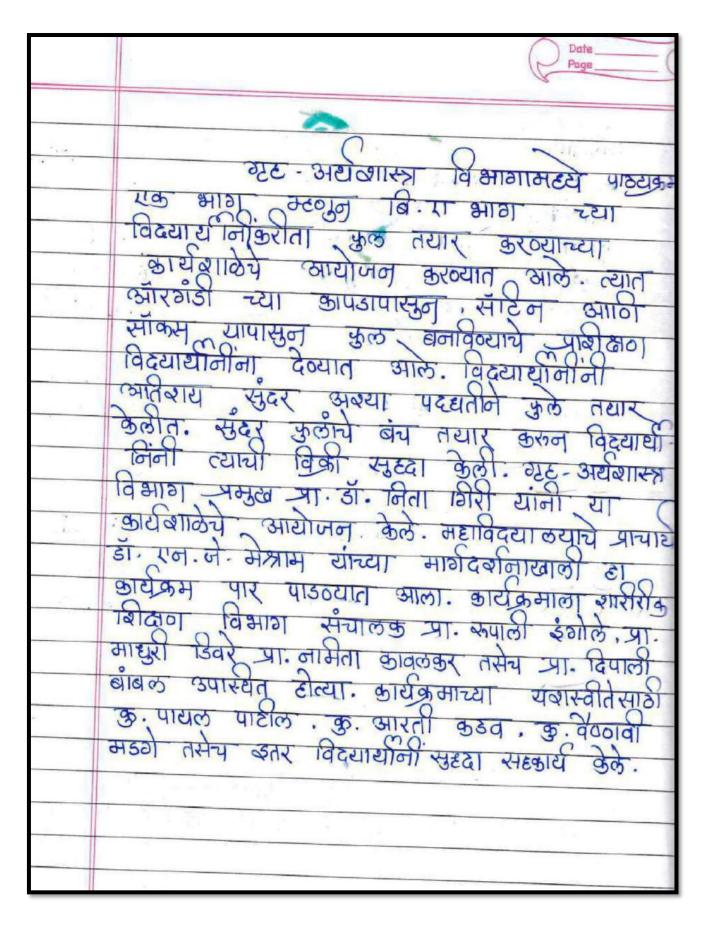

# Shri Shivaji Education Society, Amravati's Y.D.V.D. Arts, Commerce College, Teosa. Dist-Amravati Flower Making Workshop for Learn and Earn Purpose

A beautiful flower making workshop was organized as part of a course in the Department of Home Economics. The workshop was conducted under the theme 'Learn and Earn'.