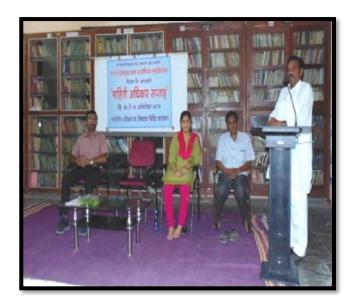

### तरुण ≆भारत

तिवस्यातल्या महाविद्यालयीन मुली

## स्वयंसिद्धता प्रशिक्षणातून झाल्या तरबेज

प्रदर्शनातल्या साहित्याची पाहणी करताना ॲड. शेळेके, सुलभा खोडके, महापौर नंदा, आ. ठाकुर व अन्य

तभा वृत्तसेवा तिवसाँ, २५ जानेवारी

शिक्षणाबरोबरच गृहोपयोगी वस्तू, खाद्यपदार्थ बनविण्याची किंवा त्यातून रोजगार निर्मितीची कला प्रत्येकाच्या अंगी असणे गरजेचे आहे. मुलींमध्ये ही कला वृद्धिंगत व्हावी, यासाठी यादव देशमुख महाविद्यालयाच्या प्राध्यापकीने