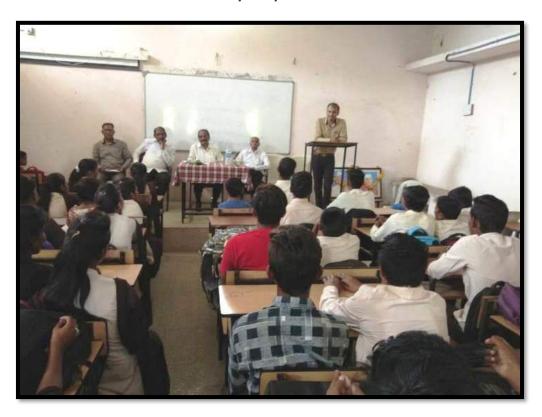

### तरुण ≆भारत

तिवस्यातल्या महाविद्यालयीन मुली

## स्वयंसिद्धता प्रशिक्षणातून झाल्या तरबेज

प्रदर्शनातल्या साहित्याची पाहणी करताना ॲड. शेळेके, सुलभा खोडके, महापौर नंदा, आ. ठाकुर व अन्य

तभा वृत्तसेवा तिवसाँ, २५ जानेवारी

शिक्षणाबरोबरच गृहोपयोगी वस्तू, खाद्यपदार्थ बनविण्याची किंवा त्यातून रोजगार निर्मितीची कला प्रत्येकाच्या अंगी असणे गरजेचे आहे. मुलींमध्ये ही कला वृद्धिंगत व्हावी, यासाठी यादव देशमुख महाविद्यालयाच्या प्राध्यापकीने