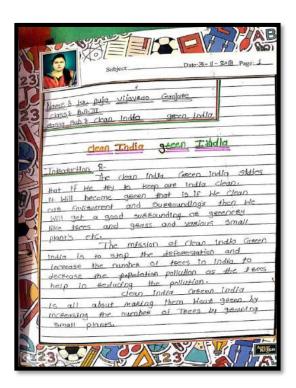

Swayamsiddha Bachat Gat was organized for mobilizing students for building people's organization and motivating them for Self Help Group.

Home Economics student picks a variety of pickles,
Spices, Amla Candy .It was prepared and placed in the
food festival of Matoshri Vimalabai Deshmukh
College