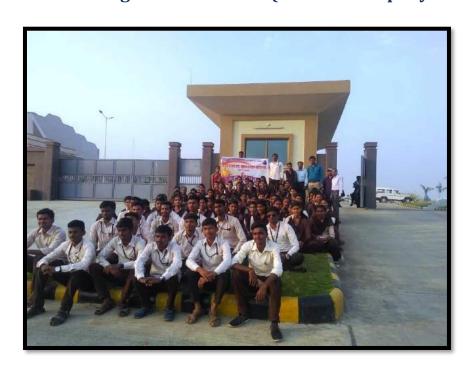

# Shri Shivaji Education Society, Amravati's Y.D.V.D. Arts, Commerce College, Teosa. Dist-Amravati Industrial Tour in Amravati - MIDC (Oil, Food and Bakery Industries)

The B.A. 2<sup>nd</sup> Year Industrial Visit Tour of Home Economics was held at MIDC, Amravati Dated on 19/09/2017. There he visited Bakery Industry and Food Industry. The students were informed about the industry.