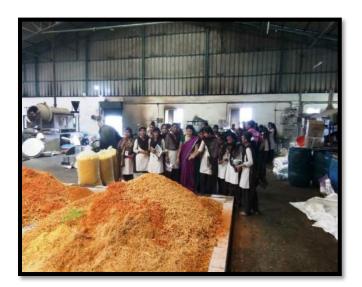

# Shri Shivaji Education Society, Amravati's Y.D.V.D. Arts, Commerce College, Teosa. Dist-Amravati Industrial Tour in Amravati - MIDC (Oil, Food and Bakery Industries)

The B.A. 2<sup>nd</sup> Year Industrial Visit Tour of Home Economics was held at MIDC, Amravati Dated on 19/09/2017. There he visited Bakery Industry and Food Industry. The students were informed about the industry.