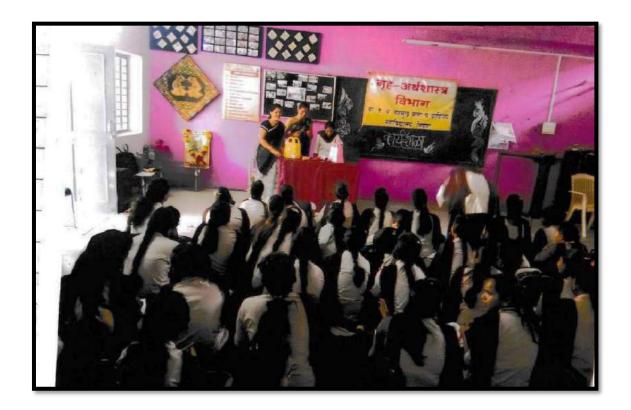

# Shri Shivaji Education Society, Amravati's Y.D.V.D. Arts, Commerce College, Teosa. Dist-Amravati Flower Making Workshop for Learn and Earn Purpose

A beautiful flower making workshop was organized as part of a course in the Department of Home Economics. The workshop was conducted under the theme 'Learn and Earn'.

प्राध्यापिका निता गिरी यांनी अशा मुलीना तयार करून त्यांना तिळाचे लाडू, चिवडा, चॉकलेट, आवळयाचे लोणचे, आवळा केंडी, आवळा सुपारी तसेच मृहपयोगी विविध प्रकारच्या वस्तू तयार कहन ,त्याची पॅकिंग करून तसे प्रशिक्षण या मुलीना

गेल्या अनेक वर्षीपासून मुलीना गृह अर्यशास्त्र विभागात धडविण्यासाठी आवळा कँडी सुपारी,तिळाचे लाडू अशा विविध बस्तुबाबत प्रशिक्षण देण्यात आले. त्यांचा बचतगढ तयार केला. आज याच महाविधालयीन मुली या वस्तू स्वतः बनविण्यात यशस्वी आल्या असून त्यांनी बनविद्येल्या वस्तुचे पॅकिंग करून त्या प्रदर्शनात ठेवण्यात येत आहे.