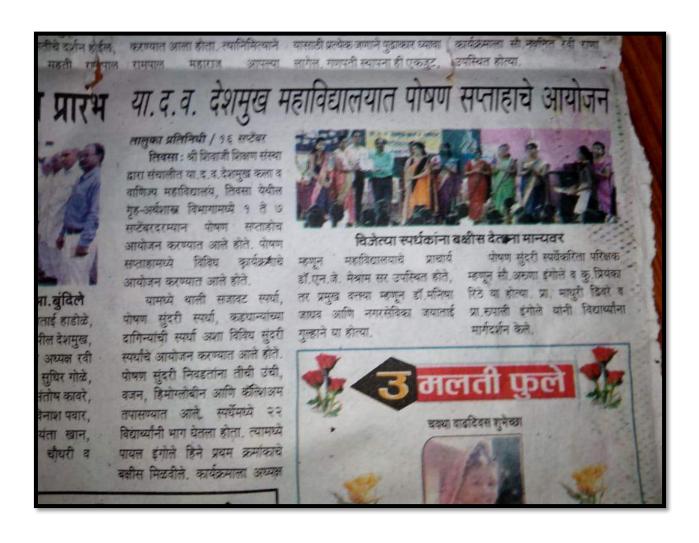

# तिवस्यातील महाविद्यालयान मुलाना

"स्वयंसिद्धा" बचतगटाच्या मृलीची भरारी

मूलींनी बनविलेली आवळा सुपारी, कॅन्डी बघताना मान्यवर

प्रतिनिधी / २४ जानेवारी

तिवसा : शिक्षणाबरोबस्य गृठपयोगी वस्तु, ब्राग्रपदार्थ वनविष्याची किंवा त्यातून रोजगार निर्मितीची कला प्रत्येकाच्या अंगी असणे गरंजेचे आहे. मुलींमध्ये हि कला अवगत करण्यासाठी यादव

वेशमुख महाविद्यालयाच्या ■यादव देशम्ख कॉलेजच्या प्राध्यापक महिलेची जिद्द<sup>्र प्राध्यापक महिलेने</sup> जिद्द मनाशी टेवून घेतलेला पुढाकार एक आदर्श ठरला

आहे.महाविद्यालयीन मुलीनी आपल्या हस्त साकारलेल्या

वर्षापासून यादव देशमुख अर्थशास्त्र विभागाच्या

## स्वयंसिद्धता प्रशिक्षणातून झाल्या तरबेज

प्रदर्शनातल्या साहित्याची पाहणी करताना ॲड. शेळेके, सुलभा खोडके, महापौर नंदा, आ. ठाकुर व अन्य

तभा वृत्तसेवा तिवसाँ, २५ जानेवारी

शिक्षणाबरोबरच गृहोपयोगी वस्तू, खाद्यपदार्थ बनविण्याची किंवा त्यातून रोजगार निर्मितीची कला प्रत्येकाच्या अंगी असणे गरजेचे आहे. मुलींमध्ये ही कला वृद्धिंगत व्हावी, यासाठी यादव देशमुख महाविद्यालयाच्या प्राध्यापकीने