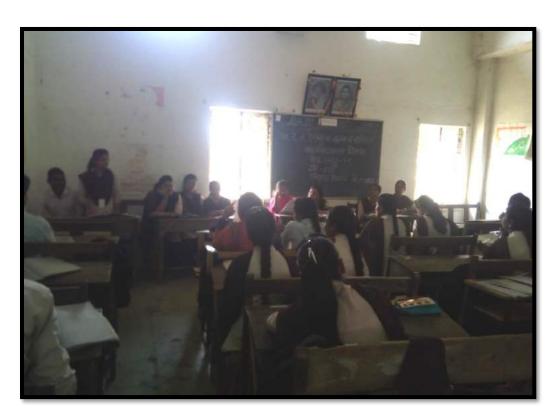

Swayamsiddha Bachat Gat was organized for mobilizing students for building people's organization and motivating them for Self Help Group.

Home Economics student picks a variety of pickles,
Spices, Amla Candy .It was prepared and placed in the
food festival of Matoshri Vimalabai Deshmukh
College