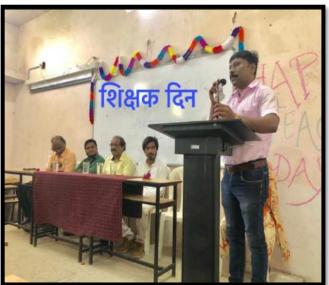

ार्थ्यांनी या कार्यशाळेला उत्तम प्रतिसाद दिला.





प्रतिनिधी | तिवसा

प्रभावी व्यक्तिमत्त्व घडवण्याचे कार्य शिक्षणाद्वारे होते. प्रभावी व्यक्तिमत्त्व घडवत असताना तरुणांमध्ये सामाजिक बांधिलकीची जाण व सेवाभाव निर्माण करण्याचे महाविद्यालयीन स्तरावर राष्ट्रीय सेवा योजनेच्या माध्यमातून होते. त्यामुळे महाविद्यालयातील शिस्तबद्धता, नियम विद्यार्थ्यांनी समजून त्यावर अंबलबजवणी करावी, असे प्रतिपादन प्राचार्य एन.जे. मेश्राम यांनी केले.

यादव देशमुख महाविद्यालयात इंग्रजी विभागाच्यावतीने आयोजित कार्यशाळेत अध्यक्षीय मार्गदर्शन करताना प्राचार्य मेश्राम बोलत होते. महाविद्यालयातील सुविधा, नियम, शिस्तबद्धता विद्यार्थ्यांनी अबाधित ठेऊन शैक्षणिक सुविधा सोबतच महाविद्यालयातील सुविधांबाबत त्यांनी विद्यार्थ्यांना मार्गदर्शन केले. यावेळीप्रा.एस.एम.गेडाम, हरमकर यांच्यासह विद्यार्थी मोठ्या संख्येने उपस्थित होते.











# Shri Shivaji Education Society, Amravati's Y.D.V.D. Arts, Commerce College, Teosa. Dist-Amravati Principal Address to Students on occasion of Teachers day







# Students-teacher-Guardian-Coordination Committee Admission Committee

http://www.ydvdcollege.org/

### **Students Personal Counseling through Admission Committees**

| Sr. No. | Class          | Name of Teacher     | Convener / Member |
|---------|----------------|---------------------|-------------------|
| 1       | B.AI           | Sau .R. A. Ingole   | Convener          |
|         |                | Dr. Ku. N. R. Giri  | Member            |
|         |                | Ms. M. J. Diware    | Member            |
|         |                | Dr. K. G. Sontakke  | Member            |
| 2       | B.AII          | Dr. P