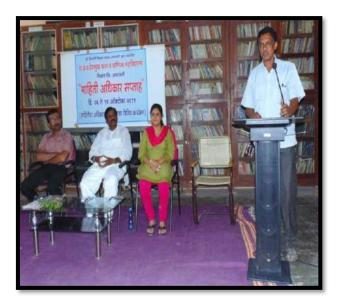

### तरुण ≆भारत

तिवस्यातल्या महाविद्यालयीन मुली

## स्वयंसिद्धता प्रशिक्षणातून झाल्या तरबेज

प्रदर्शनातल्या साहित्याची पाहणी करताना ॲड. शेळेके, सुलभा खोडके, महापौर नंदा, आ. ठाकुर व अन्य

तभा वृत्तसेवा तिवसाँ, २५ जानेवारी

शिक्षणाबरोबरच गृहोपयोगी वस्तू, खाद्यपदार्थ बनविण्याची किंवा त्यातून रोजगार निर्मितीची कला प्रत्येकाच्या अंगी असणे गरजेचे आहे. मुलींमध्ये ही कला वृद्धिंगत व्हावी, यासाठी यादव देशमुख महाविद्यालयाच्या प्राध्यापकीने