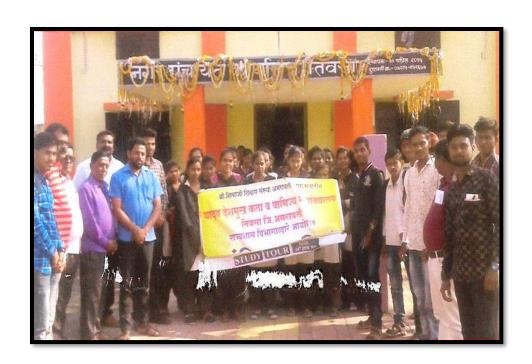

# Shri Shivaji Education Society, Amravati's Y.D.V.D. Arts, Commerce College, Teosa. Dist-Amravati Industrial Tour in Amravati - MIDC (Oil, Food and Bakery Industries)

The B.A. 2<sup>nd</sup> Year Industrial Visit Tour of Home Economics was held at MIDC, Amravati Dated on 19/09/2017. There he visited Bakery Industry and Food Industry. The students were informed about the industry.