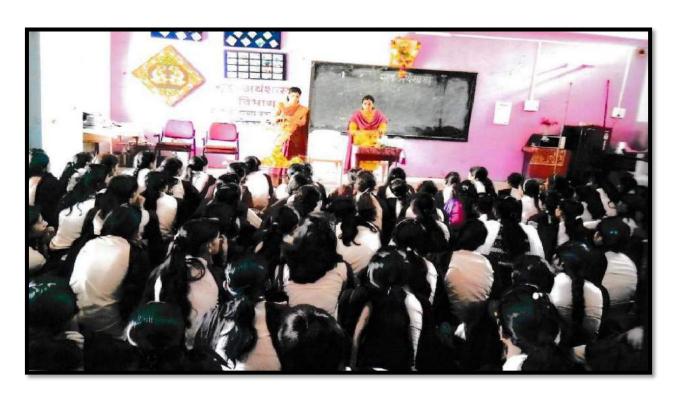

# Shri Shivaji Education Society, Amravati's Y.D.V.D. Arts, Commerce College, Teosa. Dist-Amravati Flower Making Workshop for Learn and Earn Purpose

A beautiful flower making workshop was organized as part of a course in the Department of Home Economics. The workshop was conducted under the theme 'Learn and Earn'.