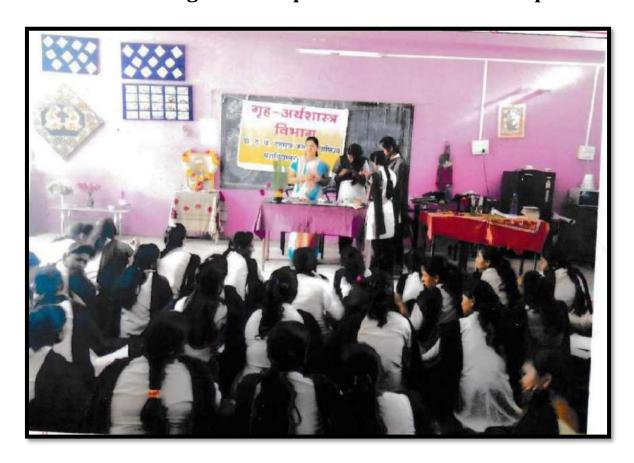

# Shri Shivaji Education Society, Amravati's Y.D.V.D. Arts, Commerce College, Teosa. Dist-Amravati Flower Making Workshop for Learn and Earn Purpose

A beautiful flower making workshop was organized as part of a course in the Department of Home Economics. The workshop was conducted under the theme 'Learn and Earn'.

प्राध्यापिका निता गिरी यांनी अशा मुलीना तयार करून त्यांना तिळाचे लाडू, चिवडा, चॉकलेट, आवळयाचे लोणचे, आवळा केंडी, आवळा सुपारी तसेच मृहपयोगी विविध प्रकारच्या वस्तू तयार कहन ,त्याची पॅकिंग करून तसे प्रशिक्षण या मुलीना

गेल्या अनेक वर्षीपासून मुलीना गृह अर्यशास्त्र विभागात धडविण्यासाठी आवळा कँडी सुपारी,तिळाचे लाडू अशा विविध बस्तुबाबत प्रशिक्षण देण्यात आले. त्यांचा बचतगढ तयार केला. आज याच महाविधालयीन मुली या वस्तू स्वतः बनविण्यात यशस्वी आल्या असून त्यांनी बनविद्येल्या वस्तुचे पॅकिंग करून त्या प्रदर्शनात ठेवण्यात येत आहे.