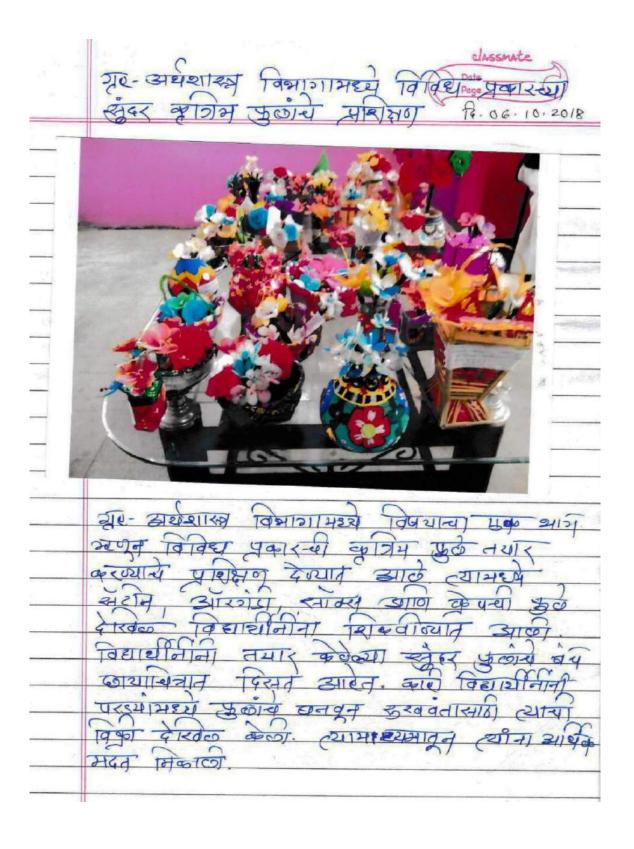

# Shri Shivaji Education Society, Amravati's Y.D.V.D. Arts, Commerce College, Teosa. Dist-Amravati Flower Making Workshop for Learn and Earn Purpose

A beautiful flower making workshop was organized as part of a course in the Department of Home Economics. The workshop was conducted under the theme 'Learn and Earn'.