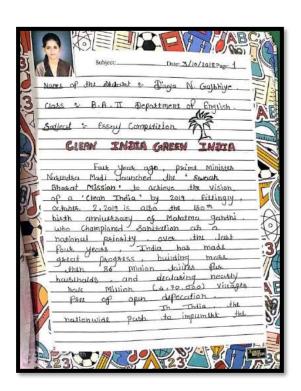

Swayamsiddha Bachat Gat was organized for mobilizing students for building people's organization and motivating them for Self Help Group.

Home Economics student picks a variety of pickles,
Spices, Amla Candy .It was prepared and placed in the
food festival of Matoshri Vimalabai Deshmukh
College