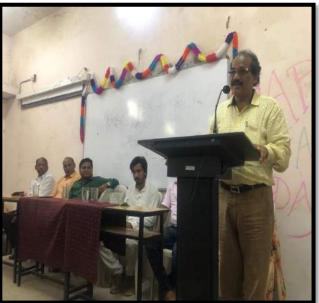

्यांनी या कार्यशाळेला उत्तम प्रतिसाद दिला.





प्रतिनिधी | तिवसा

प्रभावी व्यक्तिमत्त्व घडवण्याचे कार्य शिक्षणाद्वारे होते. प्रभावी व्यक्तिमत्त्व घडवत असताना तरुणांमध्ये सामाजिक बांधिलकीची जाण व सेवाभाव निर्माण करण्याचे महाविद्यालयीन स्तरावर राष्ट्रीय सेवा योजनेच्या माध्यमातून होते. त्यामुळे महाविद्यालयातील शिस्तबद्धता, नियम विद्यार्थ्यांनी समजून त्यावर अंबलबजवणी करावी, असे प्रतिपादन प्राचार्य एन.जे. मेश्राम यांनी केले.

यादव देशमुख महाविद्यालयात इंग्रजी विभागाच्यावतीने आयोजित कार्यशाळेत अध्यक्षीय मार्गदर्शन करताना प्राचार्य मेश्राम बोलत होते. महाविद्यालयातील सुविधा, नियम, शिस्तबद्धता विद्यार्थ्यांनी अबाधित ठेऊन शैक्षणिक सुविधा सोबतच महाविद्यालयातील सुविधांबाबत त्यांनी विद्यार्थ्यांना मार्गदर्शन केले. यावेळीप्रा.एस.एम.गेडाम, हरमकर यांच्यासह विद्यार्थी मोठ्या संख्येने उपस्थित होते.











# Shri Shivaji Education Society, Amravati's Y.D.V.D. Arts, Commerce College, Teosa. Dist-Amravati Principal Address to Students on occasion of Teachers day







# Students-teacher-Guardian-Coordination Committee Admission Committee

http://www.ydvdcollege.org/

### **Students Personal Counseling through Admission Committees**

| Sr. No. | Class          | Name of Teacher     | Convener / Member |
|---------|----------------|---------------------|-------------------|
| 1       | B.AI           | Sau .R. A. Ingole   | Convener          |
|         |                | Dr. Ku. N. R. Giri  | Member            |
|         |                | Ms. M. J. Diware    | Member            |
|         |                | Dr. K. G. Sontakke  | Member            |
| 2       | B.AII          | Dr. P. W.