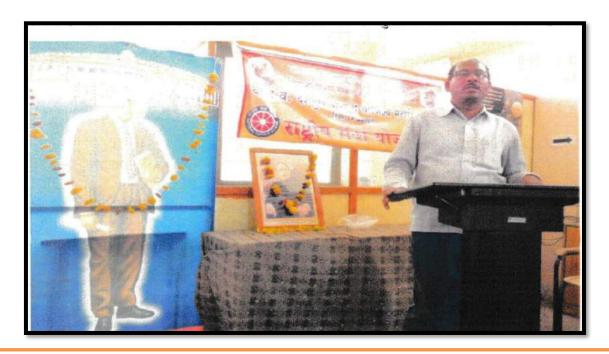

Commerce Faculty Study tour visited for self employment to Golden fiber pvt.Ltd at Nandgaon Peth MIDC in 20 ....

Commerce Faculty Study tour visited for self employment to Surya Lakshmi pvt.Ltd at Nandgaon Peth MIDC in 20 ....