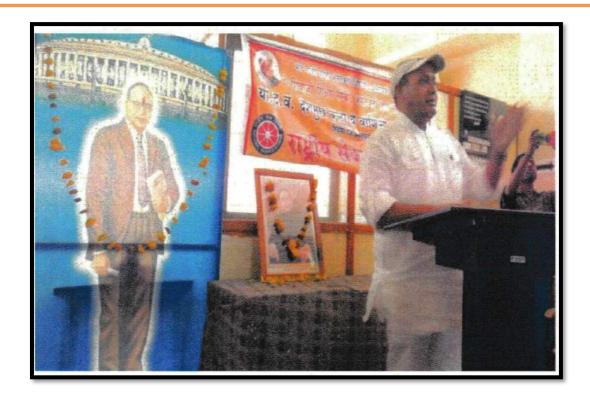

Commerce Faculty Study tour visited for self employment to Golden fiber pvt.Ltd at Nandgaon Peth MIDC in 20 ....

Commerce Faculty Study tour visited for self employment to Surya Lakshmi pvt.Ltd at Nandgaon Peth MIDC in 20 ....