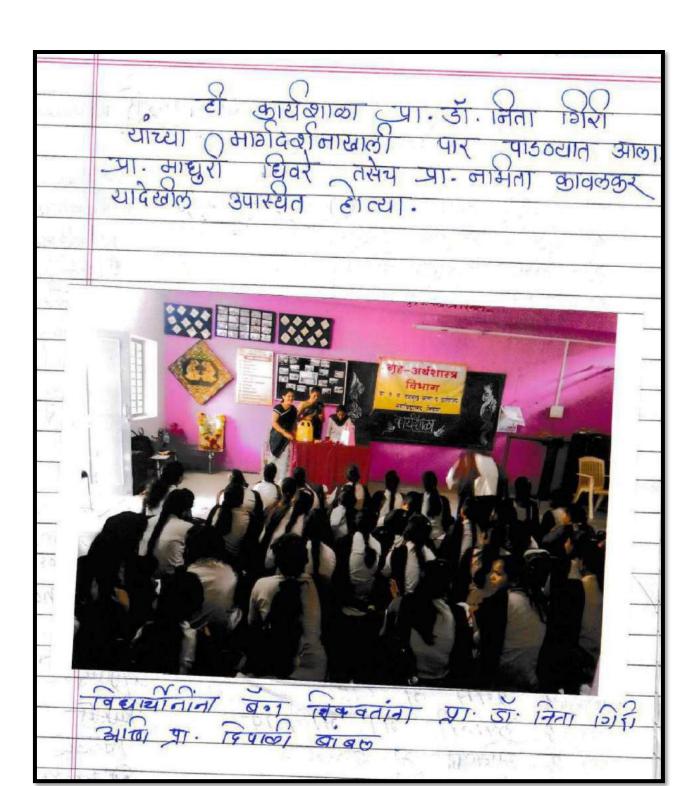

# Shri Shivaji Education Society, Amravati's Y.D.V.D. Arts, Commerce College, Teosa. Dist-Amravati Flower Making Workshop for Learn and Earn Purpose

A beautiful flower making workshop was organized as part of a course in the Department of Home Economics. The workshop was conducted under the theme 'Learn and Earn'.