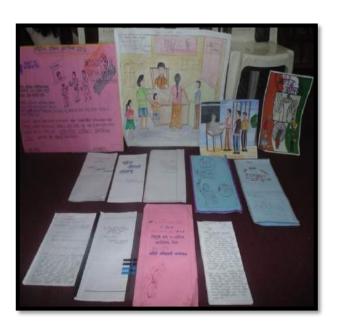

गेल्या अनेक वर्षीपासून मुलीना गृह अर्यशास्त्र विभागात धडविण्यासाठी आवळा कँडी सुपारी,तिळाचे लाडू अशा विविध बस्तुबाबत प्रशिक्षण देण्यात आले. त्यांचा बचतगढ तयार केला. आज याच महाविधालयीन मुली या वस्तू स्वतः बनविण्यात यशस्वी आल्या असून त्यांनी बनविद्येल्या वस्तुचे पॅकिंग करून त्या प्रदर्शनात ठेवण्यात येत आहे.

करत्न पान्य अवका मही, आवका सुराति पान्य अवका मही, आवका सुपारी पासह विविध देण्याचे काम सुरु केले आहे. सा सर्व पंकिंग केले ल्या वस्तु प्रदर्शनात डेक्ण्यात आहे. सन २०३३-१४ यत आहे. पासून ग्रा.गिरी मा मुलीसाठी आंतराक जदान ह गेल्या काही कार्य करीत आहे. महाविद्यालयातील अंद्रग मुलीया एक बचतगट बनविद्या, त्या बचतगटाला 'स्वयंसिद्धा' असे नाव दिले.

या बचलगटाच्या माध्यमातून मुलीनी बनविलेल्या वस्तूना प्रदर्शनीत ठेवण्यास सुरुवात केली. प्रा.नीता गिरी याच्या मार्गदर्शनाखाली मुलीनी साकारलेल्या या विविध वस्तूचे नुकरपाच झालेल्या अमरावती येथील प्रवर्शनीत मान्यवर मंडळीनी मुक्तकंठाने कौतुक केलें.