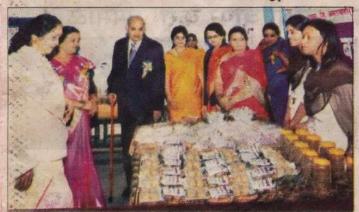

### तरुण ≆भारत

तिवस्यातल्या महाविद्यालयीन मुली

## स्वयंसिद्धता प्रशिक्षणातून झाल्या तरबेज

प्रदर्शनातल्या साहित्याची पाहणी करताना ॲड. शेळेके, सुलभा खोडके, महापौर नंदा, आ. ठाकुर व अन्य

तभा वृत्तसेवा तिवसाँ, २५ जानेवारी

शिक्षणाबरोबरच गृहोपयोगी वस्तू, खाद्यपदार्थ बनविण्याची किंवा त्यातून रोजगार निर्मितीची कला प्रत्येकाच्या अंगी असणे गरजेचे आहे. मुलींमध्ये ही कला वृद्धिंगत व्हावी, यासाठी यादव देशमुख महाविद्यालयाच्या प्राध्यापकीने

#### मेहनतीचे फळ मिळाले : प्रा. गिरी

महाविद्यालयात शिकत असताना गृह अर्थशास्त्र विभागात मला गृहंपयोगी वस्तु बनविण्याचे ज्ञान अवगत झाले. तेच ज्ञान माझ्या वर्गातल्या मुलीना देऊन प्रशिक्षित केले आहे. खाण्यायोग्य व आरोग्यदायी वस्तू बनविण्यात मुली यशस्वी झाल्या आहेत. त्यांचा बचतगट तयार केला. त्यांनी बनविलेल्या वस्तू प्रदर्शनातहो ठेवण्यात आल्या. उत्तम प्रतिसाद मिळाला. हा संपूर्ण प्रवास माझ्यासाठी उत्साह वाढविणारा आहे. तसेच मेहनतीचे फळ मिळाल्याची भावना प्रा. नीता गिरी यांनी तभाशी बोलताना व्यक्तकेली.

अतिशय जिद्दीने पुढाकार घेऊन मुलींना स्वयंसिद्ध केले.

गेल्या काही वर्षांपासून यादव देशमुख महाविद्यालयाच्या गृह अर्थशास्त्र विभागाच्या प्राध्यापिका नीता गिरी यांनी वर्गातल्याच मुलींना प्रशिक्षण देऊन तिळाचे लाडू, चिवडा, चॉकलेट, आवळघाचे लोणचे, आवळा कॅंडी, आवळा सुपारी व अन्य गृहोपयोगी साहित्य बनवन घेतले. विशेष म्हणजे या साहित्याचे पाँकेंग करण्याचे प्रशिक्षणही मुलींना देण्यात आले. २०१३-१४ पासून प्रा.गिरी या मुलॉसाठी अतिशय परिश्रमपूर्वक हे कार्य करीत आहे. आता त्यांनी पुढचे पाकल टाकले महाविद्यालयातील मुलींचा एक बचतगट त्यांनी बनविला. त्या बचतगटाला 'स्वयंसिद्धा' असे नाव दिले. या वचतगटाच्या माध्यमातून म्लॉनी बनविलेले साहित्य प्रदर्शनात ठेवण्यात येत आहे. प्रा. नीता गिरी यांच्या मार्गदर्शनाखाली मुलींनी साकारलेल्या या विविध वस्तू नुकत्याच अमरावतीत झालेल्या प्रदर्शनामध्ये ठेवण्यात आल्या होत्या. अनेकांनी या वस्त्ंची मुक्तकंठाने प्रशंसा केली.