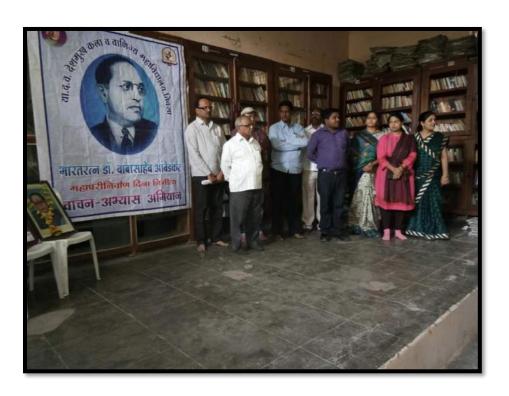

कर्तव्य असून पूर्वीच्या वस्त्रका आम्हाला वावन साहित्य उपत्यव्य नव्हते त्यामुळे आमच्या पिढ्या मागे राहित्या अस दिसून येते. माझे वावनावर खुप प्रेम आहे. त्यामुळे भी आजपर्यंत तीन कादंवची ये तिखाण कक्त शक्तां म्हणून विद्याच्यांनी वायन कक्तां कार्यक्रमाला प्रा. हाँ. के.जी. सोनटके, प्रा. हाँ. प्रकाश पानतावणे, प्रा. हाँ. नीता गिरी, उपस्थित होते. कार्यक्रमाय्वा यारस्तीतेसाठी प्रपुत्त संभवंत्री, केतन लांहे, पूजा गंजरे, या विद्याद्वार्यां नी सहकार्य के ले. महाविद्यातलातील विद्यार्थी व येवनव दावा हायस्त्राल शिक्षक नवीनवंद्व नागरमोते, जाधव व कुम्णावाई दंखले हायस्कृतये शिक्षक मी. डी. हर्णा, पुनिता उरसुके, संगीता उसाळ व विद्याव्यांनी क्रंप्र प्रदर्शनी भेट दिली.

# Shri Shivaji Education Society, Amravati's Y.D.V.D. Arts, Commerce College, Teosa. Dist-Amravati Twelve Hours Reading Programme on 6/12/2016





#### **Media Coverage**



# Shri Shivaji Education Society, Amravati's Y.D.V.D. Arts, Commerce College, Teosa. Dist-Amravati Book Review



Central Library organized "Wachan Prerana Din" on 15 October 2016 in the Memory of Birth Anniversary of Former President Dr.A.P.J. Abdul Kalam. At this moment, Book Review Competition was organized and 11 Students participated in this competition. Wachan Katta was introduced on this occasion.



## Shri Shivaji Education Society, Amravati's Y.D.V.D. Arts, Commerce College, Teosa. Dist-Amravati

## Twelve Hours Reading Programme on the Death Anniversary of Dr. B. R. Ambedkar



# Shri Shivaji Education Society, Amravati's Y.D.V.D. Arts, Commerce College, Teosa. Dist-Amravati Eloquence Competition on Cleanliness dated on 19/12/2016













####