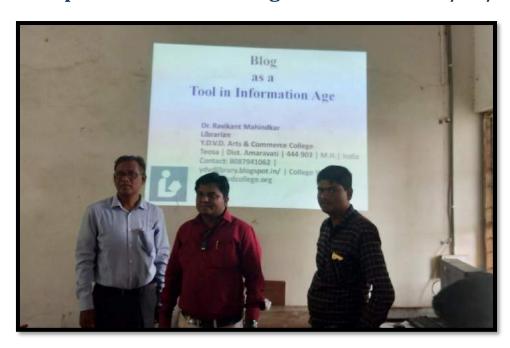

# Shri Shivaji Education Society, Amravati's Y.D.V.D. Arts, Commerce College, Teosa. Dist-Amravati Flower Making Workshop for Learn and Earn Purpose

A beautiful flower making workshop was organized as part of a course in the Department of Home Economics. The workshop was conducted under the theme 'Learn and Earn'.